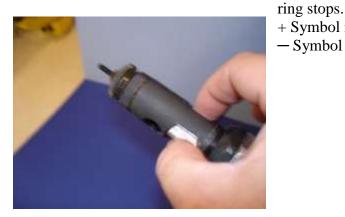

# Setting Tool Stroke:

Turn Proper Stroke length using the spanner wrench included clockwise until adjustment

- + Symbol is for thinner material (more stroke)
- Symbol is for thicker material (less stroke)

Adjust the tool stroke to the minimum by turning the ring nut to "-" marked on tool. Insert into a sample application with desired thickness over fastener and actuate position 1 on rocker figure. Begin Turning stroke adjustment ring to "+" until proper upset has been reached. Actuate position 2 on rocker trigger to unthread mandrel from fastener. Tool is ready for production.