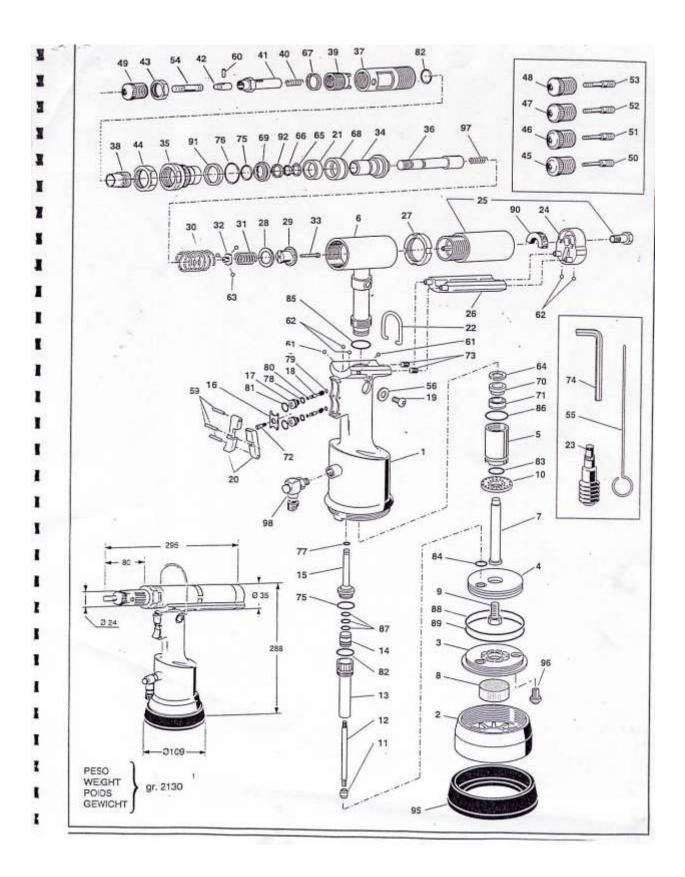

#### <u>Instructions</u> Model RH140E Pneumatic Rivet-Nut Setting Tool

A) MandrelB) Anvil

C) Anvil Lock Nut E) Mandrel adapter release
D) Rocker Trigger F) Balancer Connection
Position 1: Reverse
Position 2: Upset Rivet-Nut

G) Stroke Adjustment RingH) Pneumatic Motor

I) Fluid Plug J) Compressed Air connection

<u>Technical Data:</u> Working pressure 80-95 P.S.I Weight: 4.9 pounds

# Size Change:

*Removing Anvil*: Locate (C) Anvil Lock Nut and turn counter-clockwise until loose using 22mm wrench.

*Removing Mandrel*: Insert Mandrel adapter pin through the Mandrel release on frame head. Pull back on pin (Pull towards rear of tool). To remove mandrel, unthread mandrel by turning counter-clockwise.

Mandrel Àdapter Pin

*Replacing Mandrel*: Using the same Mandrel adapter as above, pull adapter back toward rear of tool and thread new mandrel completely into mandrel housing until you hear a "Click". Thread Anvil and anvil lock nut back against frame head. Thread fastener onto mandrel, leaving .050 mandrel protruding. Unscrew anvil from frame upwards to touch the head of fastener. Tighten lock nut to frame head.

# Setting Tool Stroke:

Turn Proper Stroke length using the spanner wrench included clockwise until adjustment

- + Symbol is for thinner material (more stroke)
- Symbol is for thicker material (less stroke)