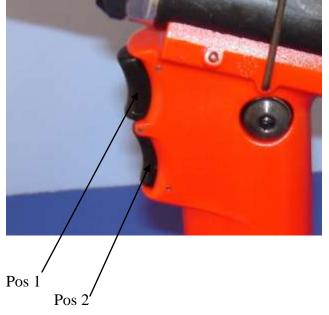

#### <u>Instructions</u> Model RH140E Pneumatic Rivet-Nut Setting Tool

A) MandrelB) Anvil

C) Anvil Lock Nut E) Mandrel adapter release
D) Rocker Trigger F) Balancer Connection
Position 1: Reverse
Position 2: Upset Rivet-Nut

Adjust the tool stroke to the minimum by turning the ring nut to "-" marked on tool. Insert into a sample application with desired thickness over fastener and actuate position 1 on rocker figure. Begin Turning stroke adjustment ring to "+" until proper upset has been reached. Actuate position 2 on rocker trigger to unthread mandrel from fastener. Tool is ready for production.