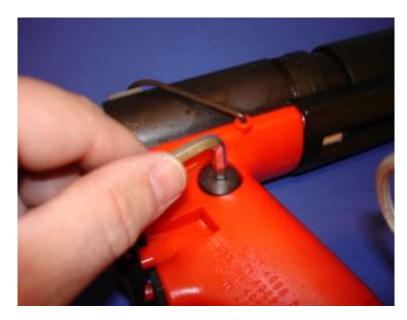

# Size Change:

*Removing Anvil*: Locate (C) Anvil Lock Nut and turn counter-clockwise until loose using 22mm wrench.

*Removing Mandrel*: Insert Mandrel adapter pin through the Mandrel release on frame head. Pull back on pin (Pull towards rear of tool). To remove mandrel, unthread mandrel by turning counter-clockwise.

Mandrel Àdapter Pin

*Replacing Mandrel*: Using the same Mandrel adapter as above, pull adapter back toward rear of tool and thread new mandrel completely into mandrel housing until you hear a "Click". Thread Anvil and anvil lock nut back against frame head. Thread fastener onto mandrel, leaving .050 mandrel protruding. Unscrew anvil from frame upwards to touch the head of fastener. Tighten lock nut to frame head.