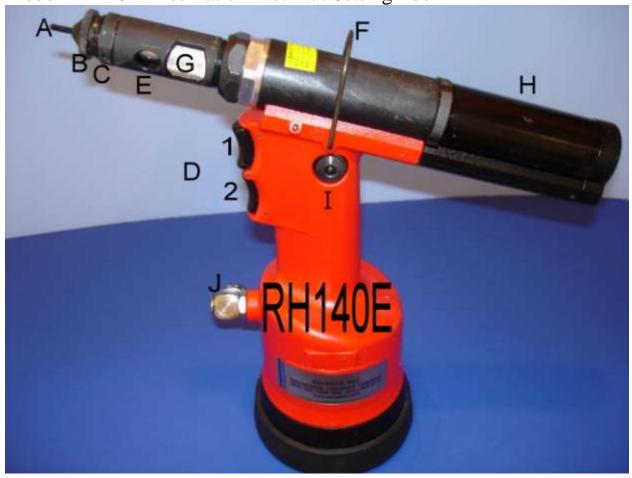

#### <u>Instructions</u> Model RH140E Pneumatic Rivet-Nut Setting Tool

A) MandrelB) Anvil

C) Anvil Lock Nut E) Mandrel adapter release
D) Rocker Trigger F) Balancer Connection
Position 1: Reverse
Position 2: Upset Rivet-Nut

G) Stroke Adjustment RingH) Pneumatic Motor

I) Fluid Plug J) Compressed Air connection

<u>Technical Data:</u> Working pressure 80-95 P.S.I Weight: 4.9 pounds