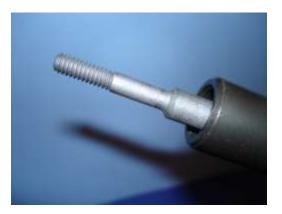

Mandrel Àdapter Pin

*Replacing Mandrel*: Using the same Mandrel adapter as above, pull adapter back toward rear of tool and thread new mandrel completely into mandrel housing until you hear a "Click". Thread Anvil and anvil lock nut back against frame head. Thread fastener onto mandrel, leaving .050 mandrel protruding. Unscrew anvil from frame upwards to touch the head of fastener. Tighten lock nut to frame head.