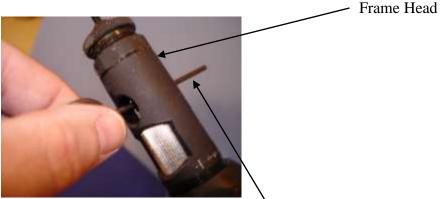

#### <u>Instructions</u> Model RH140E Pneumatic Rivet-Nut Setting Tool

A) MandrelB) Anvil

C) Anvil Lock Nut E) Mandrel adapter release
D) Rocker Trigger F) Balancer Connection
Position 1: Reverse
Position 2: Upset Rivet-Nut

# Size Change:

*Removing Anvil*: Locate (C) Anvil Lock Nut and turn counter-clockwise until loose using 22mm wrench.

*Removing Mandrel*: Insert Mandrel adapter pin through the Mandrel release on frame head. Pull back on pin (Pull towards rear of tool). To remove mandrel, unthread mandrel by turning counter-clockwise.

Mandrel Àdapter Pin

*Replacing Mandrel*: Using the same Mandrel adapter as above, pull adapter back toward rear of tool and thread new mandrel completely into mandrel housing until you hear a "Click". Thread Anvil and anvil lock nut back against frame head. Thread fastener onto mandrel, leaving .050 mandrel protruding. Unscrew anvil from frame upwards to touch the head of fastener. Tighten lock nut to frame head.